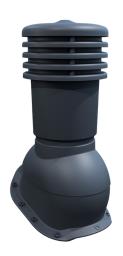

## **VENTOS X B26**

MARKOSTEEL

Eurovent® VENTOS X B26 is an advanced roofing vent with the venting diameter of 170 mm and the venting entry of 150 mm, made of high-quality plastic. The construction of the roofing vent supports ventilation by using wind energy and ensures correct chimney draft. It has an anti-condensation system that removes condensation outside the roof. The profiled base prevents rainwater from flowing in. Tilt angle adjustment from 5 ° to 45 °.