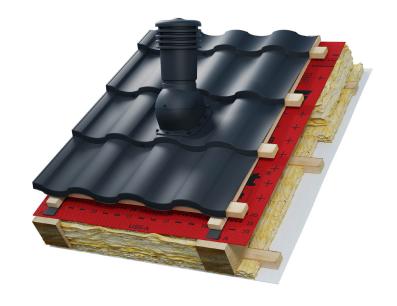

## **VENTOS X B26**

MARKOSTEEL

Eurovent® VENTOS X B26 is an advanced roofing vent with the venting diameter of 170 mm and the venting entry of 150 mm, made of high-quality plastic. The construction of the roofing vent supports ventilation by using wind energy and ensures correct chimney draft. It has an anti-condensation system that removes condensation outside the roof. The profiled base prevents rainwater from flowing in. Tilt angle adjustment from 5 ° to 45 °.