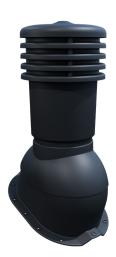

## **VENTOS X T18**

Eurovent® VENTOS X T18 s an advanced roofing vent with the venting diameter of 170 mm and the venting entry of 150 mm, made of high-quality plastic. The construction of the roofing vent supports ventilation by using wind energy and ensures correct chimney draft. It has an anti-condensation system that removes condensation outside the roof. The profiled base prevents rainwater from flowing in. Tilt angle adjustment from 5 ° to 45 °. It has a base for mounting a fireplace on sheets with T18 stamping. Available in several of the most popular color versions according to RAL colors.