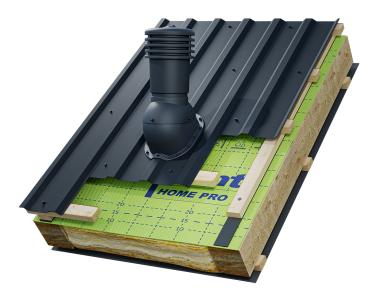

## **VENTOS X T18**

Eurovent® VENTOS X T18 s an advanced roofing vent with the venting diameter of 170 mm and the venting entry of 150 mm, made of high-quality plastic. The construction of the roofing vent supports ventilation by using wind energy and ensures correct chimney draft. It has an anti-condensation system that removes condensation outside the roof. The profiled base prevents rainwater from flowing in. Tilt angle adjustment from 5 ° to 45 °. It has a base for mounting a fireplace on sheets with T18 stamping. Available in several of the most popular color versions according to RAL colors.

| PRODUCER      | ROOF MODEL  |
|---------------|-------------|
| Pruszyński    | T18         |
| Bratex Alano  | T18         |
| FinischProfil | T18         |
| Florian       | T18, E, FC  |
| Budmat        | TRB 18/1124 |
| Blachotrapez  | T18+        |
| Hanbud        | T18E        |