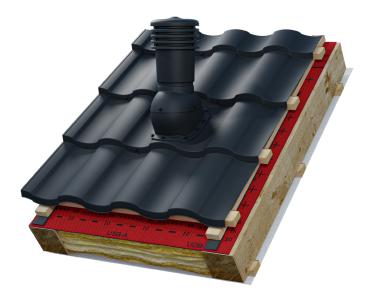

## VENTOS X M11

Eurovent<sup>®</sup> VENTOS X M11 is an advanced roofing vent with the venting diameter of 170 mm and the venting entry of 150 mm, made of high-quality plastic. The construction of the roofing vent supports ventilation by using wind energy and ensures correct chimney draft. It has an anti-condensation system that removes condensation outside the roof. The profiled base prevents rainwater from flowing in. Tilt angle adjustment from 5 ° to 45 °.