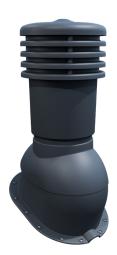

## VENTOS X M11

Eurovent<sup>®</sup> VENTOS X M11 is an advanced roofing vent with the venting diameter of 170 mm and the venting entry of 150 mm, made of high-quality plastic. The construction of the roofing vent supports ventilation by using wind energy and ensures correct chimney draft. It has an anti-condensation system that removes condensation outside the roof. The profiled base prevents rainwater from flowing in. Tilt angle adjustment from 5 ° to 45 °.