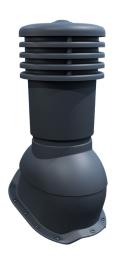

## **VENTOS X R28**

Eurovent<sup>®</sup> VENTOS X R28 is an advanced roofing vent with the venting diameter of 170 mm and the venting entry of 150 mm, made of high-quality plastic. The construction of the roofing vent supports ventilation by using wind energy and ensures correct chimney draft. It has an anti-condensation system that removes condensation outside the roof. The profiled base prevents rainwater from flowing in. Tilt angle adjustment from 5 ° to 45 °.