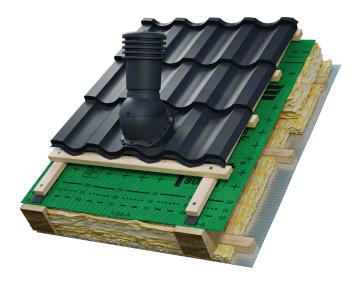

## **VENTOS X R28**

Eurovent<sup>®</sup> VENTOS X R28 is an advanced roofing vent with the venting diameter of 170 mm and the venting entry of 150 mm, made of high-quality plastic. The construction of the roofing vent supports ventilation by using wind energy and ensures correct chimney draft. It has an anti-condensation system that removes condensation outside the roof. The profiled base prevents rainwater from flowing in. Tilt angle adjustment from 5 ° to 45 °.