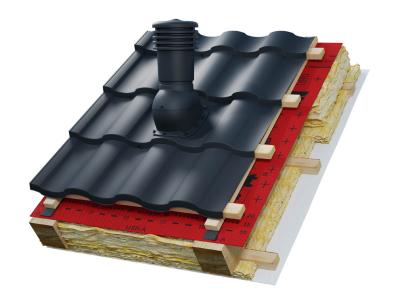

## **VENTOS X B26**

Eurovent® VENTOS X B26 is an advanced roofing vent with the venting diameter of 170 mm and the venting entry of 150 mm, made of high-quality plastic. The construction of the roofing vent supports ventilation by using wind energy and ensures correct chimney draft. It has an anti-condensation system that removes condensation outside the roof. The profiled base prevents rainwater from flowing in. Tilt angle adjustment from 5 ° to 45 °.