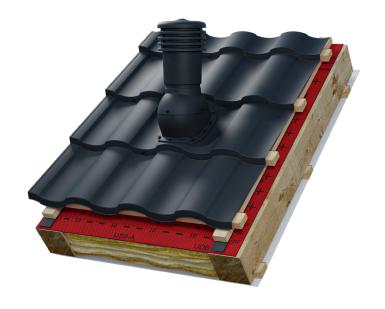

## **VENTOS X B26**

Eurovent® VENTOS X B26 is an advanced roofing vent with the venting diameter of 170 mm and the venting entry of 150 mm, made of high-quality plastic. The construction of the roofing vent supports ventilation by using wind energy and ensures correct chimney draft. It has an anti-condensation system that removes condensation outside the roof. The profiled base prevents rainwater from flowing in. Tilt angle adjustment from 5 ° to 45 °.