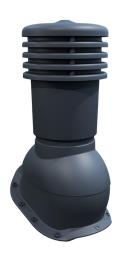

## **VENTOS X B26**

Eurovent® VENTOS X B26 is an advanced roofing vent with the venting diameter of 170 mm and the venting entry of 150 mm, made of high-quality plastic. The construction of the roofing vent supports ventilation by using wind energy and ensures correct chimney draft. It has an anti-condensation system that removes condensation outside the roof. The profiled base prevents rainwater from flowing in. Tilt angle adjustment from 5 ° to 45 °.