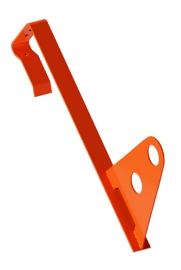

## **FIX TUBE DB-DC SHORT**

The Eurovent FIX TUBE DB-DC SHORT is an adapter for snow-stopping pipe. Manufactured from galvanized steel and designed for use as mounting element for snow-stopping pipe to the roof covering. Available in several colour versions according to RAL chart. Suitable for application on roof slopes ranging from 15 to 60 degrees.